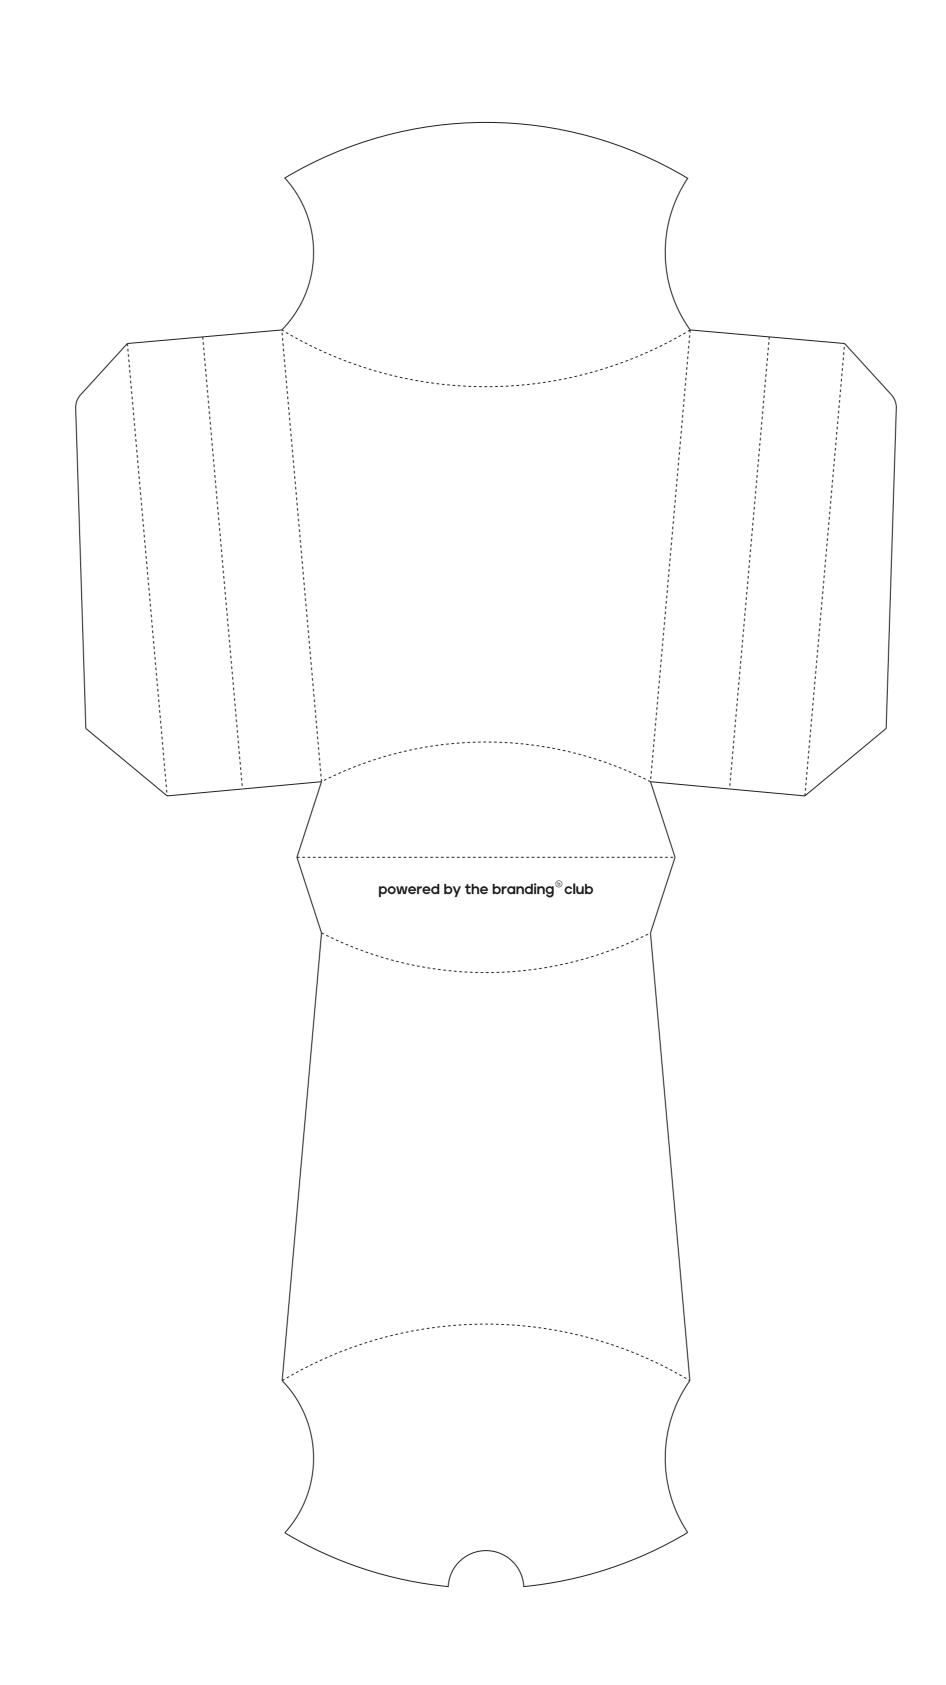

## Friescontainer

Choose colour White

Choose print colours

Design guidelines

- Make sure there are not to many details. - Pay attention to the number of colours you choose. Let your design depend on this.

- Provide texts in outline or send the font along.

- Use only high-quality images of at least 300 dpi or more. You can also overlay them in a vector file, if this is unclear please contact Design team. (If full color).

Cutting line

Folding line

We emphasize that a general tolerance applies for misplacement up to +/- 5 mm in any direction. Also — when printing multiple colors — a tolerance of +/- 2 mm per color must be taken into consideration. Colors on monitors and color printers can differ from final print and color differences and/or spots cannot be prevented. Small parts, grids and text can be closed or broken. Please check this proof carefully for spelling errors, color deviations, etc. After your approval we cannot be held accountable for spelling errors.