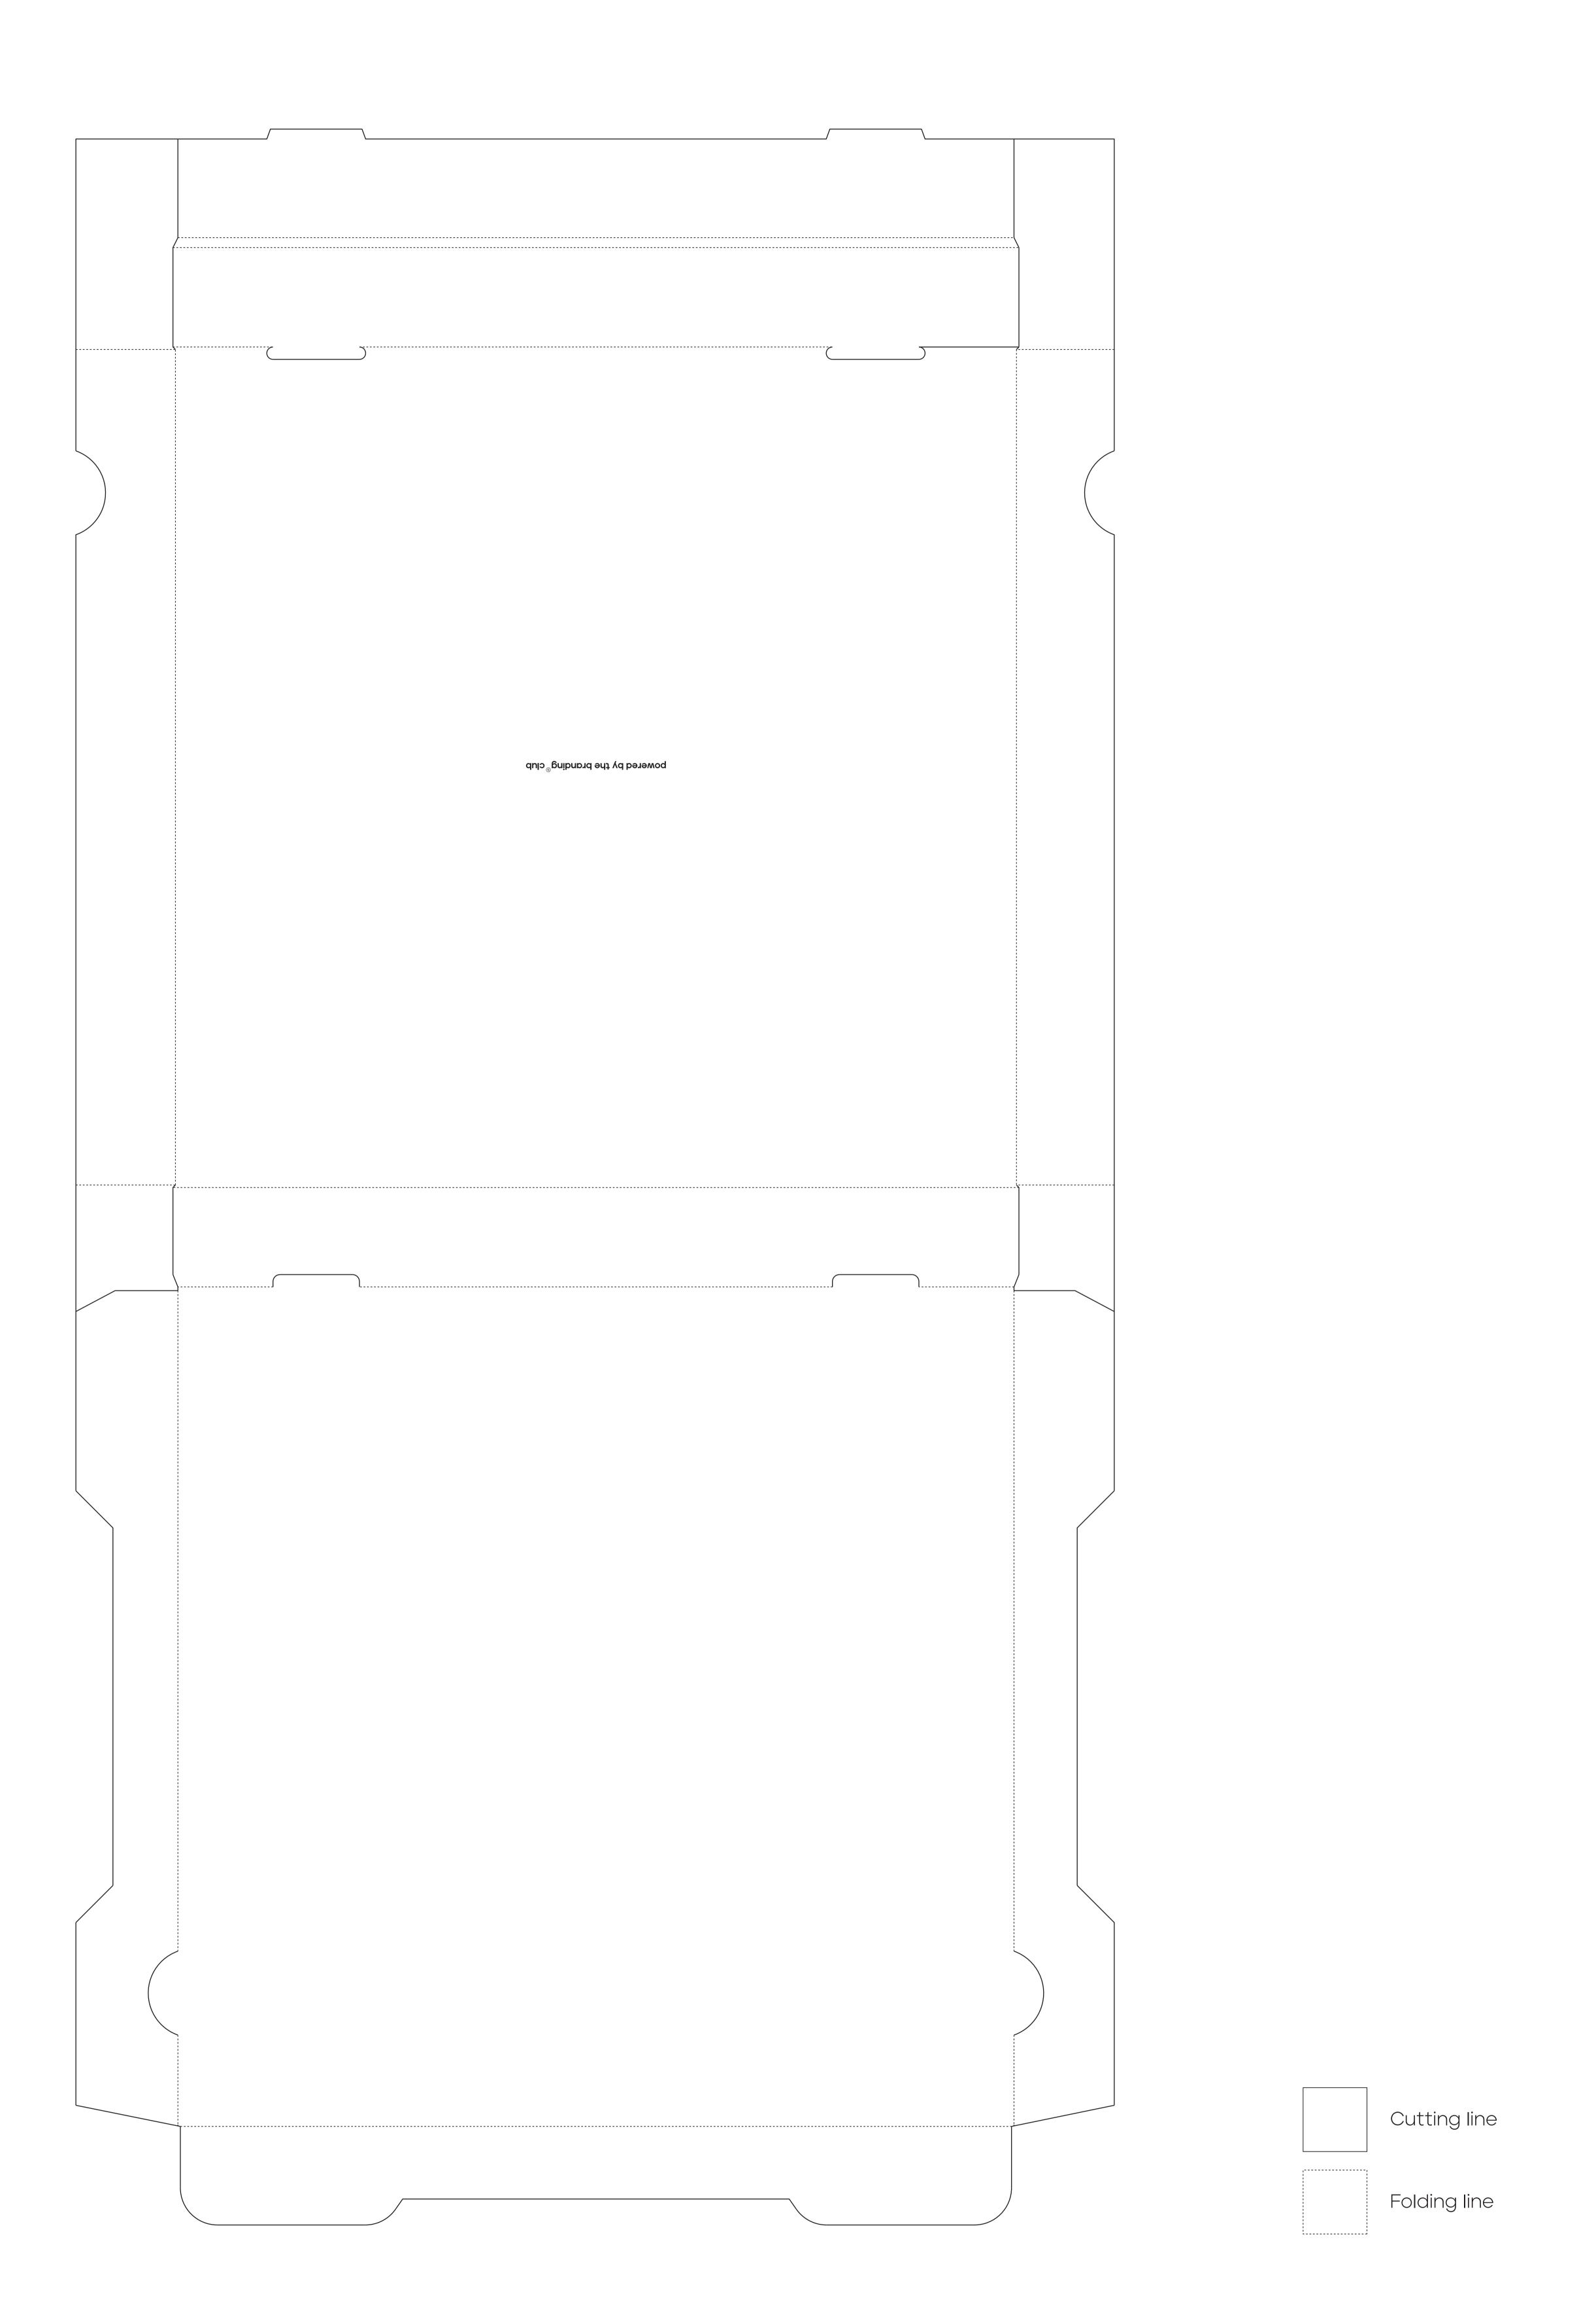

## Pizza box

| Choose colour | Choose print colours |
|---------------|----------------------|
| White         | 1 color              |
| Brown         | 2 color              |
|               | 3 color              |
|               | Full-colour          |

Design guidelines

- Only dark colors can be printed on kraft. - If you choose kraft design only can be printed
- between the grey lines. - Make sure there are not to many details.
- Pay attention to the number of colours you choose.
- Let your design depend on this. - Colours are printed in PMS Coated these may
- differ from screen colours.
- Do not use images when you print PMS. - Provide texts in outline or send the font along.
- Use only high-quality images of at least 300 dpi or more. You can also overlay them in a vector file, if this is unclear please contact Design team. (If full color).